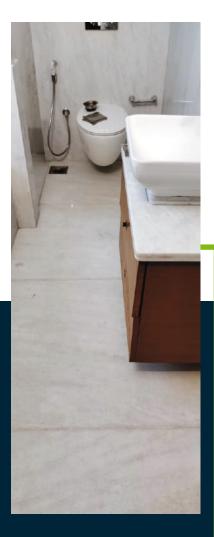

### **HYDRO SEAL PRO MICRO**

### Precision Waterproofing with Heat Resistance & Cool Coating

HYDRO SEAL PRO MICRO is a two-part, acrylic polymer-modified cementitious waterproofing system designed for detailed and small-scale applications. This high-performance solution, consisting of a powder and liquid component, provides exceptional water resistance, superior adhesion, and flexibility. With its white color and heat-resistant properties, it serves as an ideal cool coating for concrete surfaces such as balconies, bathrooms, and foundations. HYDRO SEAL PRO MICRO offers reliable waterproofing and long-lasting protection, making it perfect for intricate projects and fine surface details requiring precision & durability.