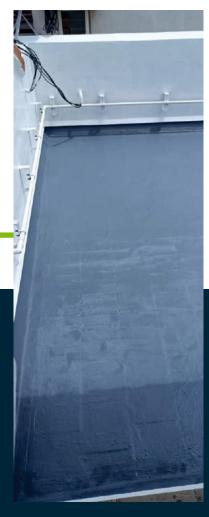

### **ROOF SEAL**

### Single Component Coating for Waterproofing & Cooling

ROOF SEAL is a high-performance, single-component acrylic polymer-based terrace coating designed for superior waterproofing and cooling solutions in both residential and commercial buildings. It prevents water damage, reduces heat absorption, and enhances the longevity of structures.

Ideal for terrace waterproofing or as a protective coating, ROOF SEAL offers excellent gap-bridging properties that seal cracks and stop water penetration. Its easy application requires minimal mixing, making it suitable for both professionals and DIY users. With outstanding adhesion, flexibility, and durability, it ensures long-lasting protection, even in harsh weather conditions.